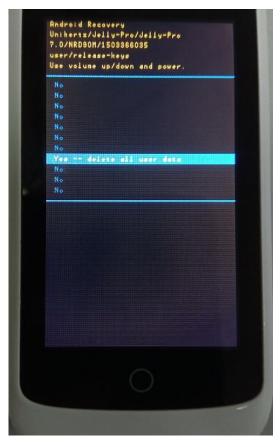

3. Press the **Power** button to select. Use the **Volume Down** key to scroll to "*delete all user data*" and tap the **POWER** button to select

4. When the wipe is complete, use the **POWER** button to select "reboot system now". Your phone will power on and be reset to its factory settings.