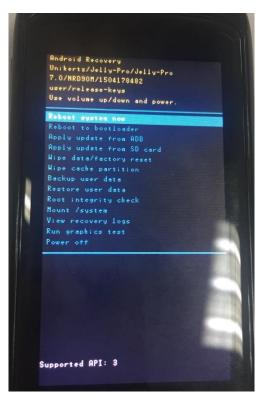

2. Again, click the **Power** button and the **Volume up** button **together** to load up the reboot menu, **be careful don't long press.** If not success, please try it a few times.

Then using the **Volume down** button to scroll through the menu, highlight "Wipe data/factory reset".