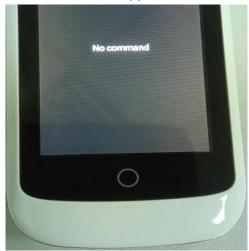

1. From power off, hold the **VOLUME UP** key while holding the **POWER** button until you can see the boot interface ,

Free you hand and wait for a few seconds ,then you can see the recovery menu with word "no command" in the mid of screen appears