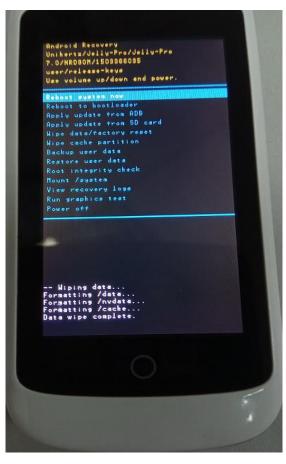

2. Again, click the **Power** button and the **Volume up** button **together** to load up the reboot menu, **be careful don't long press.** If not success, please try it a few times.

Then using the **Volume down** button to scroll through the menu, highlight "Wipe data/factory reset".

3. Press the **Power** button to select. Use the **Volume Down** key to scroll to "*delete all user data*" and tap the **POWER** button to select

4. When the wipe is complete, use the **POWER** button to select "reboot system now". Your phone will power on and be reset to its factory settings.