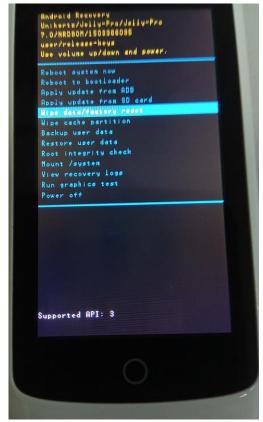

2. Again, click the **Power** button and the **Volume up** button **together** to load up the reboot menu, **be careful don't long press.** If not success, please try it a few times.

Then using the **Volume down** button to scroll through the menu, highlight "Wipe data/factory reset".